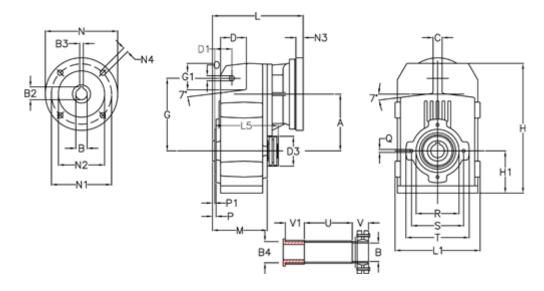

## **Measures**

| A = 112.50 | D1 = 35.0 | l5 = 159.5  | P1                                  | = 3.0   | V :  |
|------------|-----------|-------------|-------------------------------------|---------|------|
| B = 30     | d3 = 77   | M = 100.5   | Q                                   | = M8x12 | V1 : |
| B1 = 24    | G = 140   | N = 200     | R                                   | = 80    |      |
| B2 = 27.3  | G1 = 51.0 | N1 = 165    | S                                   | = 100   |      |
| B3 = 8     | H = 251.0 | N2 = 130    | Т                                   | = 120   |      |
| B4 = 30    | H1 = 84.0 | N4 = M10x20 | Tightening torque Nm adapter bushin | g = 6.0 |      |
| C = 20     | L = 205.0 | O = 11      | Tightening torque Nm shrink disc    | = 7.0   |      |
| D = 47.5   | L1 = 170  | P = 4.5     | U                                   | = 83.0  |      |
|            |           |             |                                     |         |      |